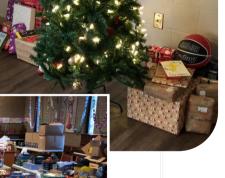

### Your gift today can make all the difference.

10

Please send back the enclosed voucher with your generous gift!

"Thanks to friends like you, over 900 children felt loved during the Christmas season through gifts of clothing, toys, gift cards and meals!"